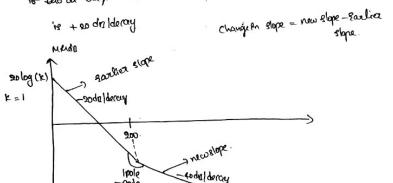

## **Expert Answer**

Bade plotFor their polen -> slope -> - sondalderay -> -98 n

For their zerus -> slope -> + sondalderay -> +90°n

ib pole at right take hital slope as + sodalderay but actual value

is -sodalderay

it zero at right take withal slope as - sodalderay but actual value

Post a question

Answers from our experts for your tough homework questions

Enter question

Continue to post

19 questions remaining

1 of 2 8/4/2019, 12:35 PM