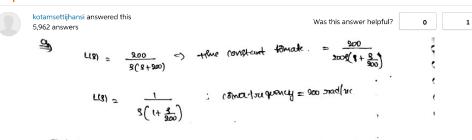

## **Expert Answer**

Bade plotFor their polen -> slope -> - sondalderay -> -98 n

For their zerus -> slope -> + sondalderay -> +90°n

ib pole at right take hital slope as + sodalderay but actual value

is -sodalderay